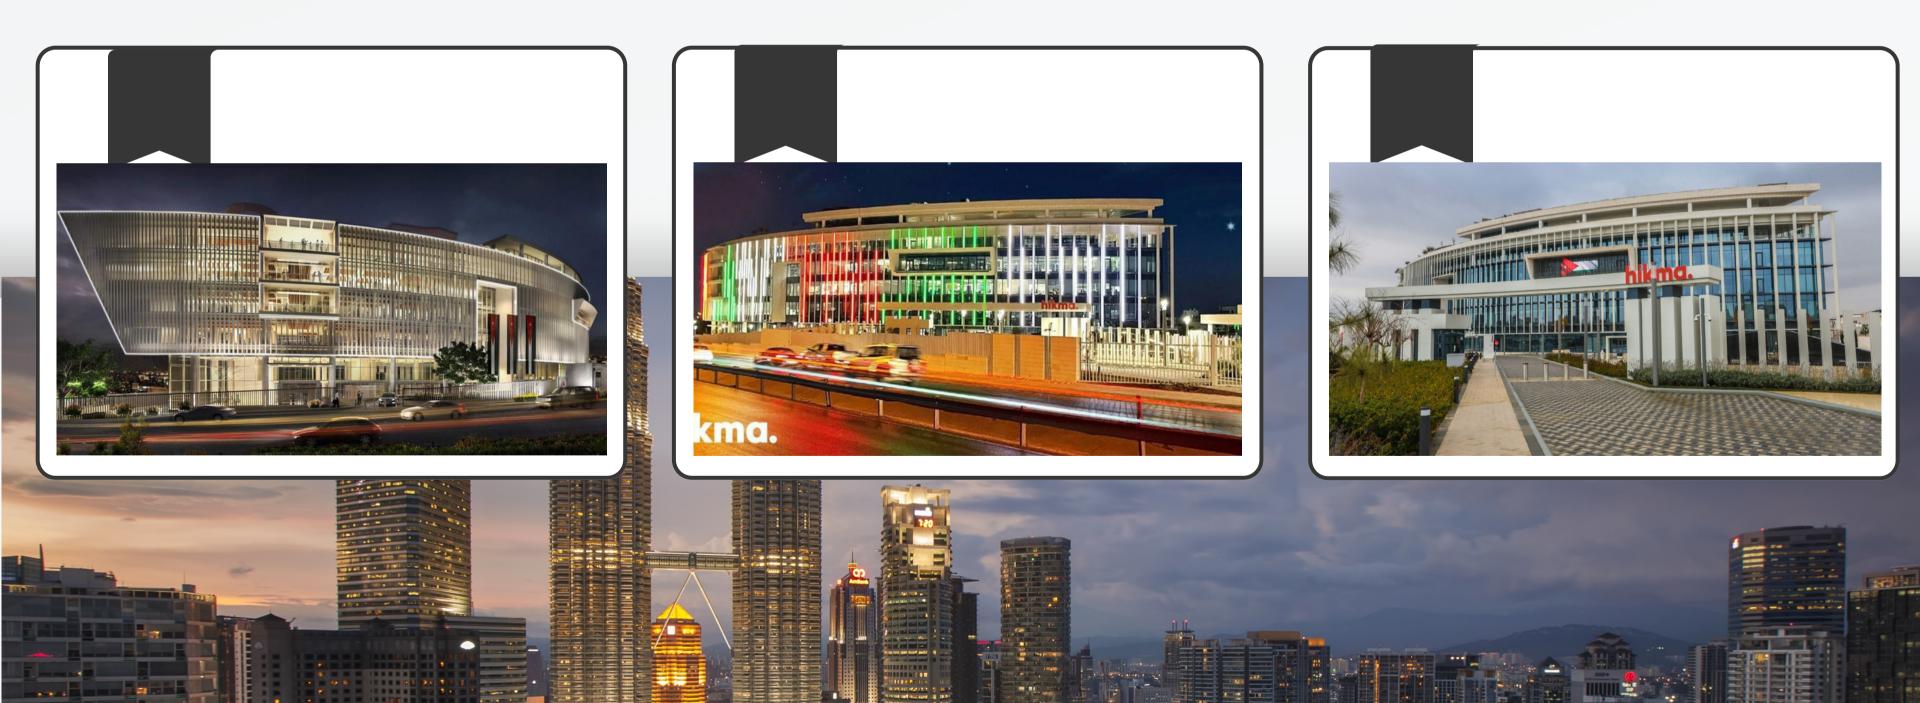

#### HIKMA HEADQUARTERS

Client : Hikma Pharmaceutical

Main Contractor : MID Contracting company

Project Area : 35,000 m2