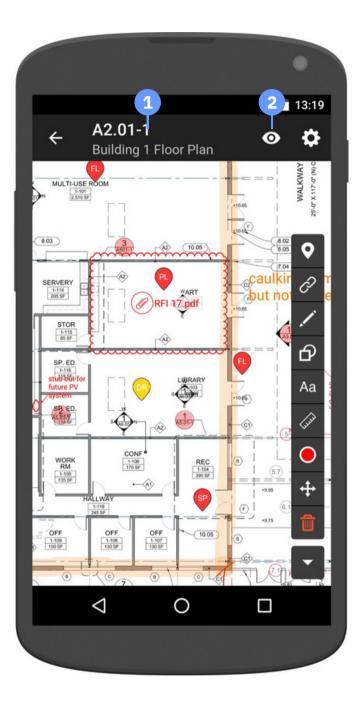

#### Plan view on Fieldwire web

Plan layers

Version control

Recently viewed plans

1

2

Task tool

Attachments / links

Freehand writing

tool Shape tools

(Includes cloud tool.)

Text tool

Measurements tool

Markup color

Move tool

Delete markups tool