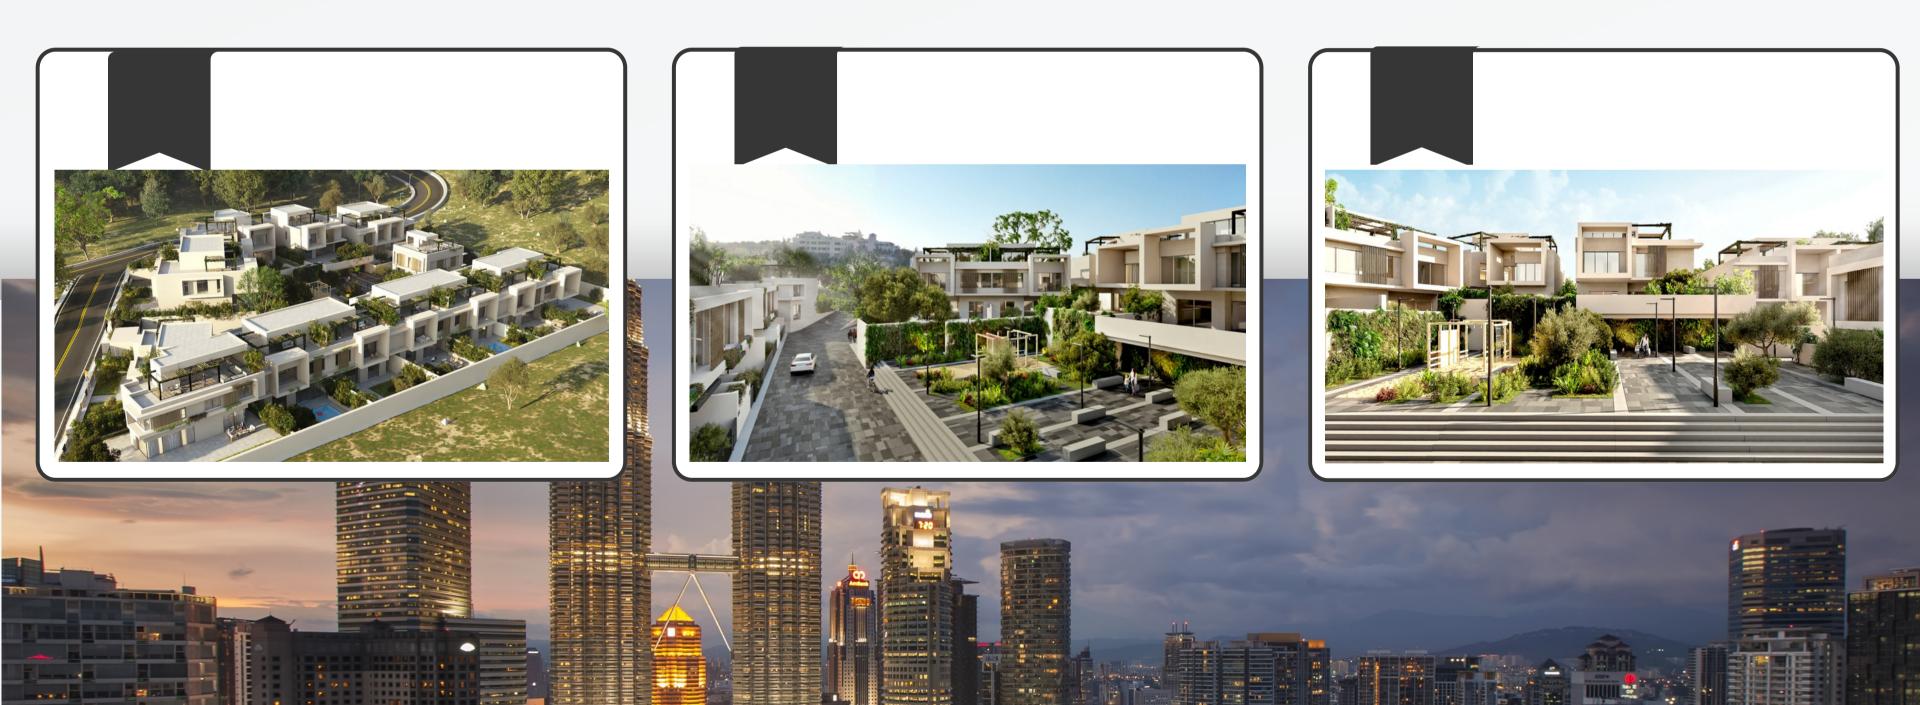

#### **Olive Drive (Dapouq Prestigious Villas)**

Client : AMETHYST

Main Contractor : Energetic C.C.

Project Area : 7,800 m2