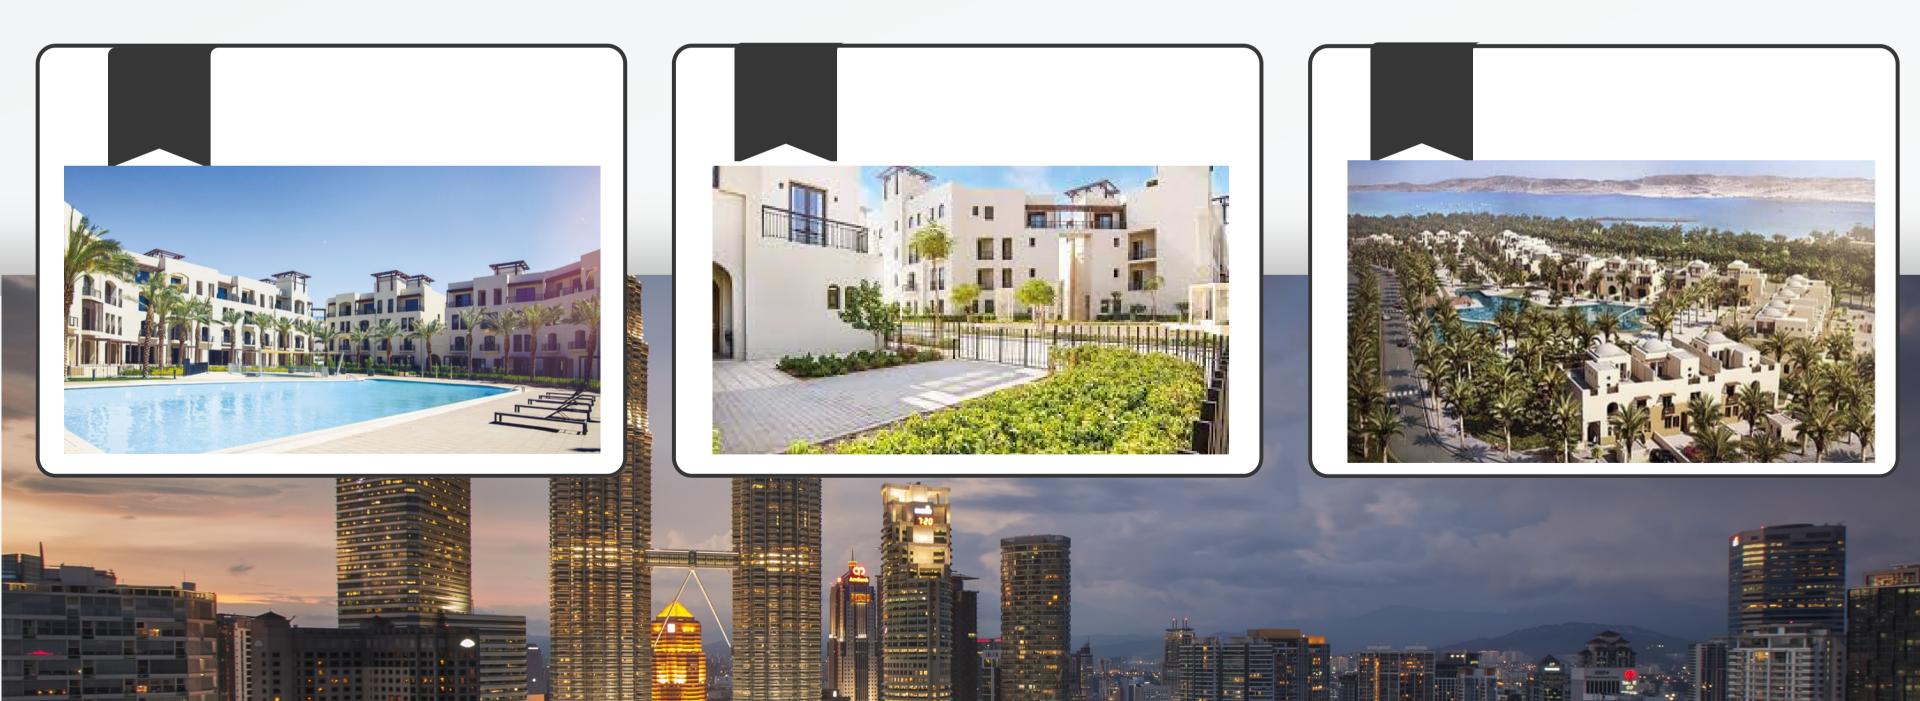

#### Saraya Aqaba Zone R - Aqaba

Client : Saraya Aqaba

Main Contractor : MID Contracting Company

Project Area : 21,000 m2