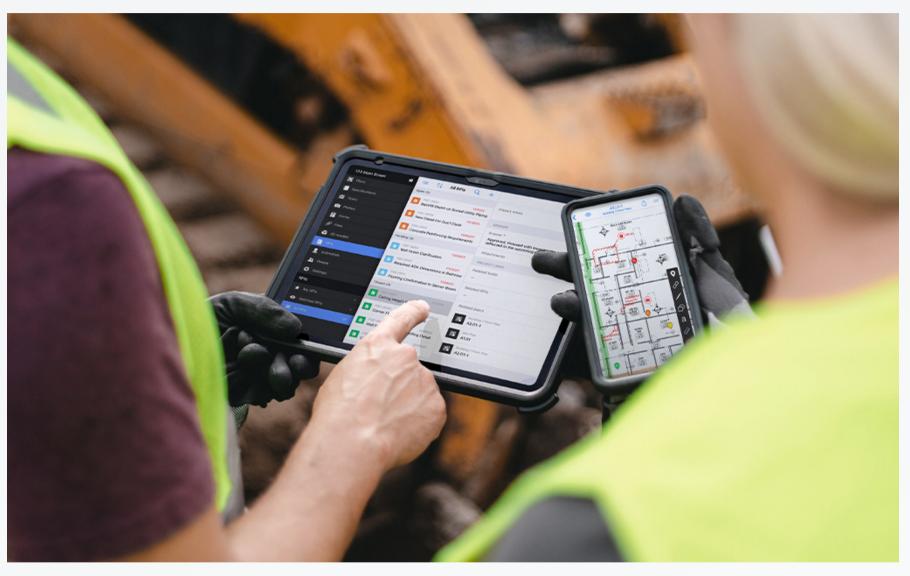

### **TRANSITION TO DIGITAL**

#### Objectives

Switching from traditional paper-based methods to collaborative digital drawing platforms opens up a lot of possibilities for streamlining our workflows. Beyond simplifying the process of drawing and revisions, it facilitates the adoption of enhanced digital processes for tasks such as submittals, requests for information, change orders, and task management.

#### Fieldwire Construction and Field Management Software

Our main team has received internal training on the Fieldwire software for construction and field management, both on the web and mobile apps. Any new member will undergo an induction process to become part of the group responsible for managing projects through the software. It's worth mentioning that the software can organize the entire project workflow, involving all collaborative parties.