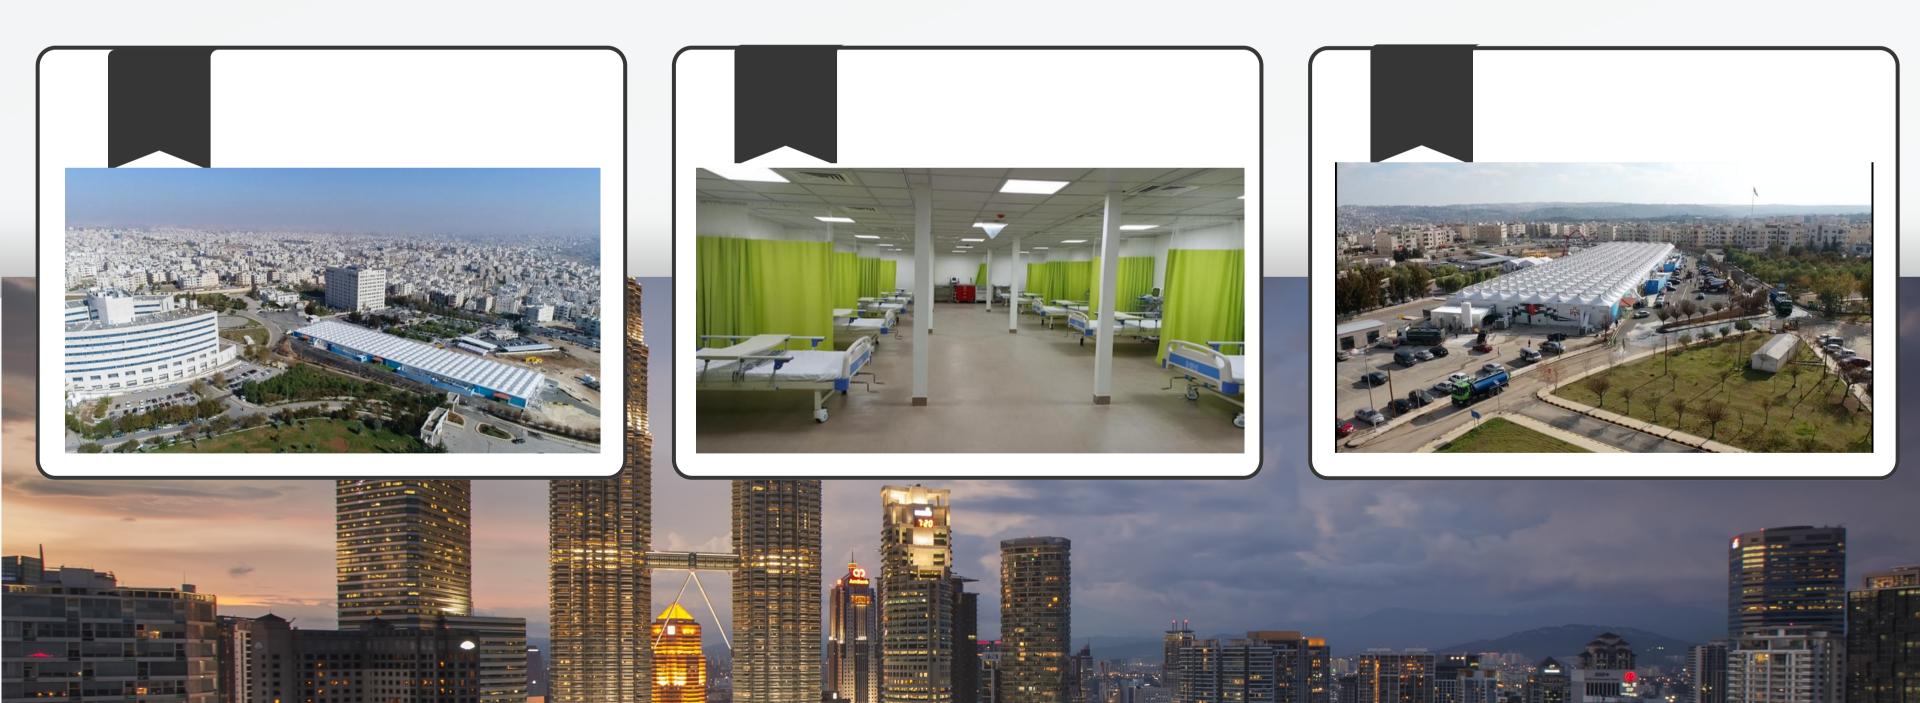

#### **FIELD HOSPITAL - Irbid**

Client : Ministry of Health

Main Contractor : AL Baddad Group

Project Area : 4,650 m2

#### FIELD HOSPITAL - Amman

Client : Ministry of Health

Main Contractor : AL Baddad Group

Project Area : 6,800 m2