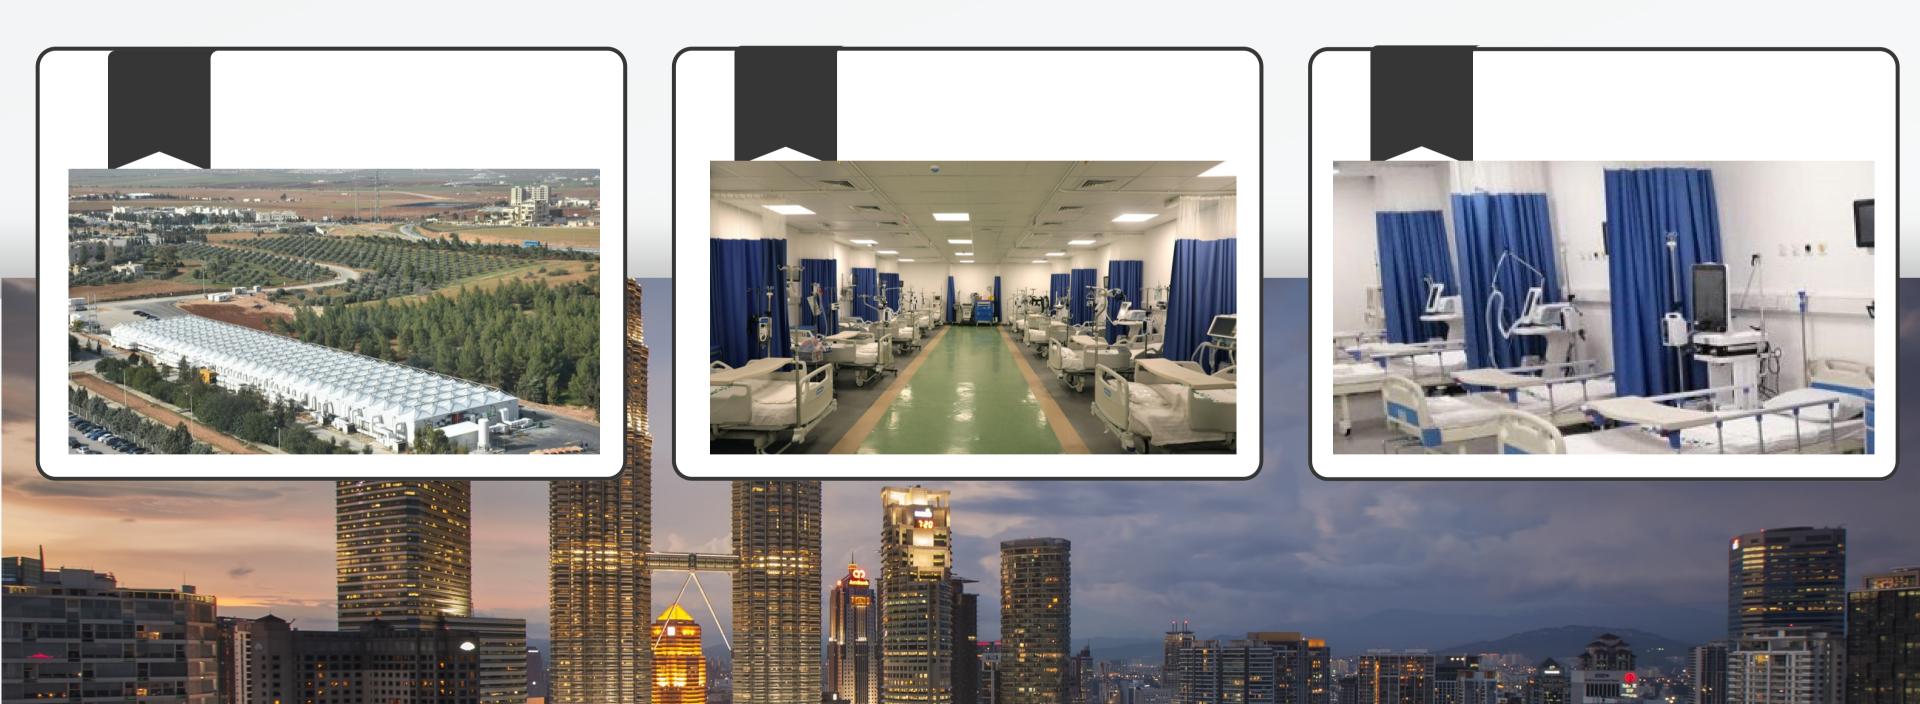

#### **FIELD HOSPITAL - Irbid**

Client : Ministry of Health

Main Contractor : AL Baddad Group

Project Area : 4,650 m2

#### FIELD HOSPITAL - Amman

Client : Ministry of Health

Main Contractor : AL Baddad Group

Project Area : 6,800 m2