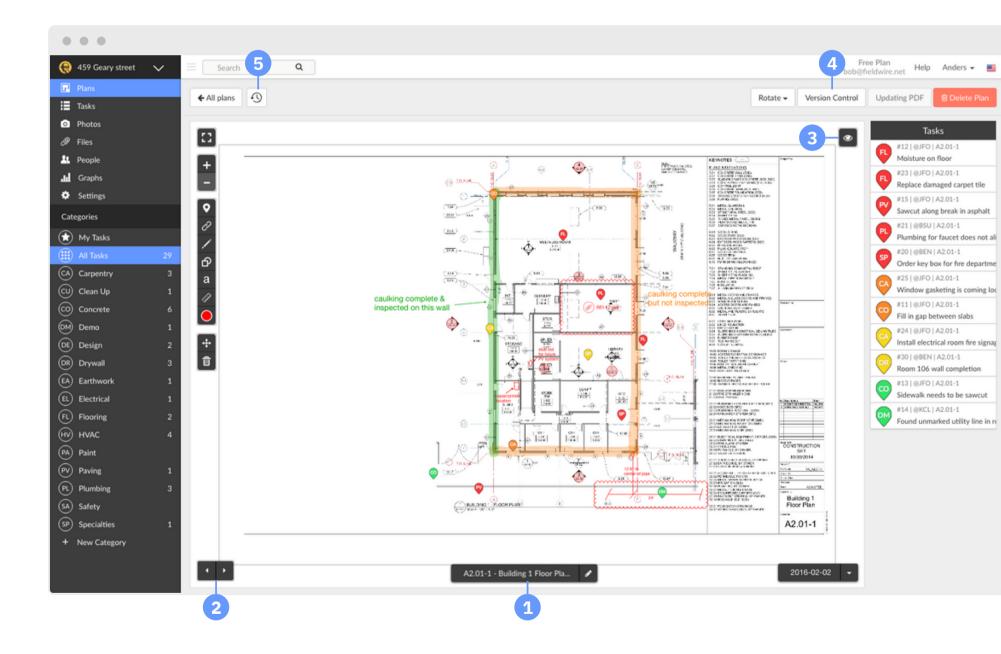

#### Plan view on Fieldwire web

Plan layers

Version control

Recently viewed plans

1

2

Task tool

Attachments / links

Freehand writing

tool Shape tools

(Includes cloud tool.)

Text tool

Measurements tool

Markup color

Move tool

Delete markups tool