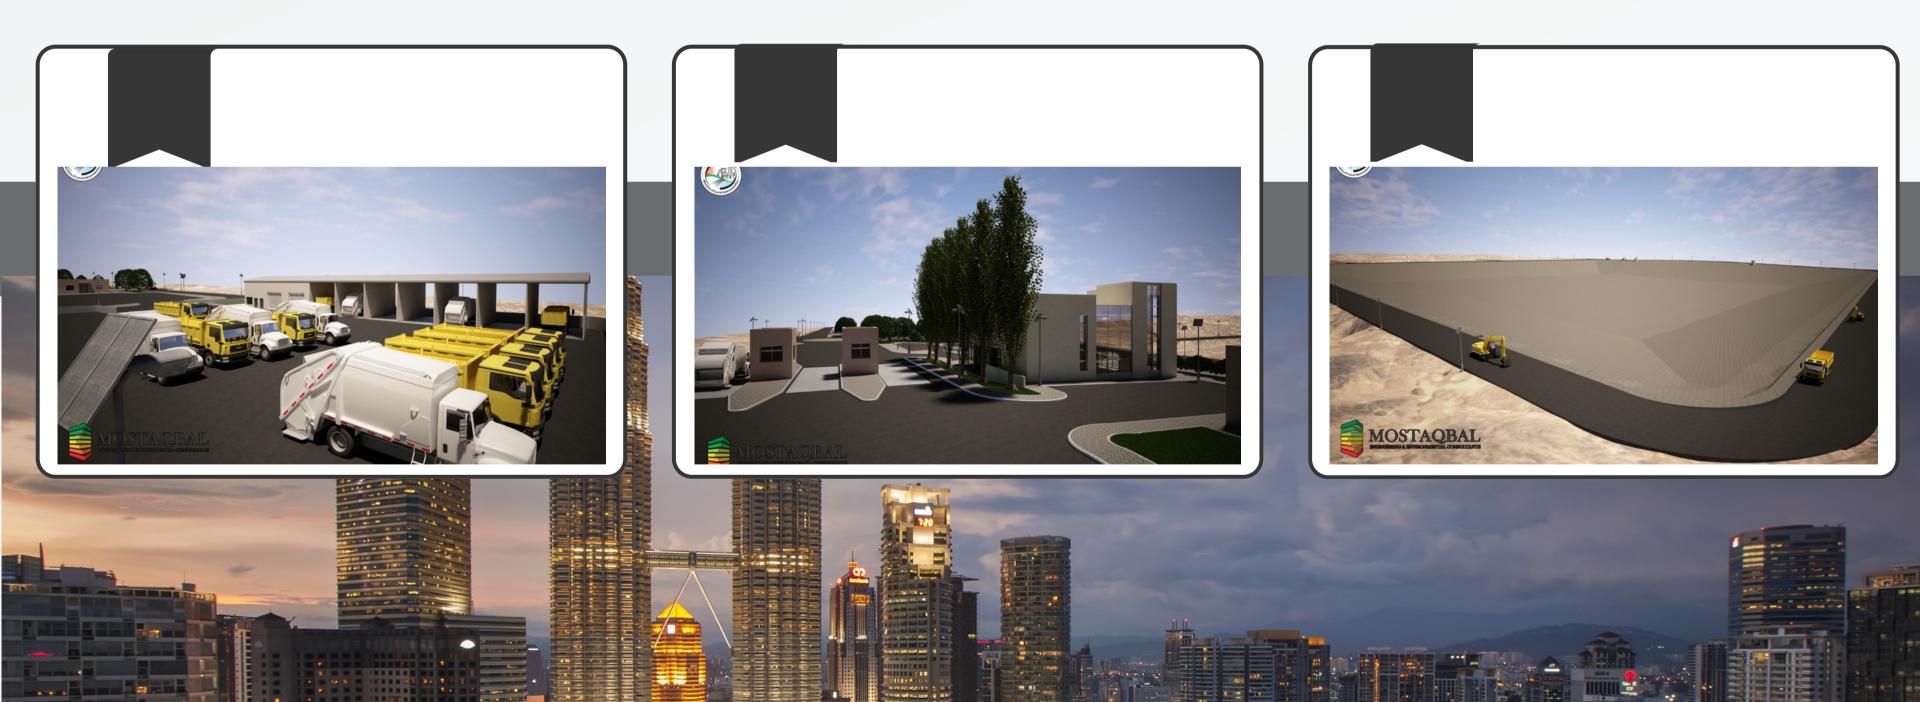

#### AL-AZRAQ SANITARY LANDFILL

Client : Ministry of local administration

Main Contractor : MID Contracting Company

Project Area : 500,000 m2