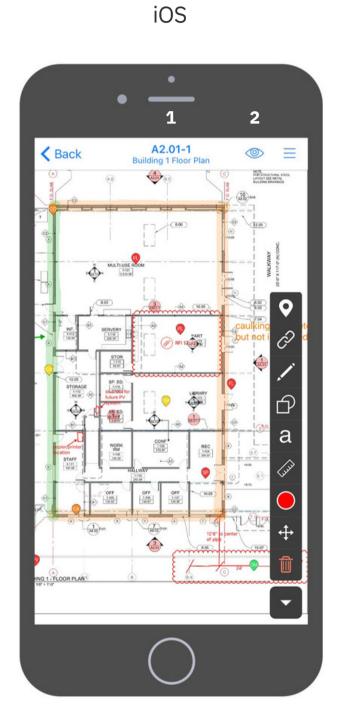

#### Plan view on Fieldwire mobile App

Android

#### QUICKTIP:

If you make any markups while offline or in the field, those markups will sync to other devices once you reconnect to the internet.

#### QUICKTIP:

You can swipe up when a plan is completely zoomed out to view outdated versions of the same plan.